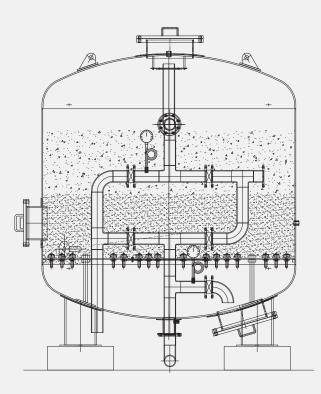

### MAIN FEATURES

**Pressure Sand filters** are used for water purification at water treatment plant in Palm Oil Mill and also for others industry.

### **SPECIFICATION**

- Designed and fabricated to ASME code for Unfired Pressure Vessel.
- Mild Steel or Stainless Steel for shell and dished end.
- Complete with frontal piping and butterfly valves, filter nozzles, multi media sand and gravel.
- Internal surface to be sand blasted to SA2 ½ and painted with 2 coats Epoxy food grade paint.
- Working pressure: 350 kPa to 500 kPa.
- All flanged nozzles to be provided with matching flanges and bolt and nuts.
- Design drawing to be approved by D.O.S.H. Malaysia.
- Well design bottom distribution system c/w quality PP nozzles ensures uniform distribution flow of water through.