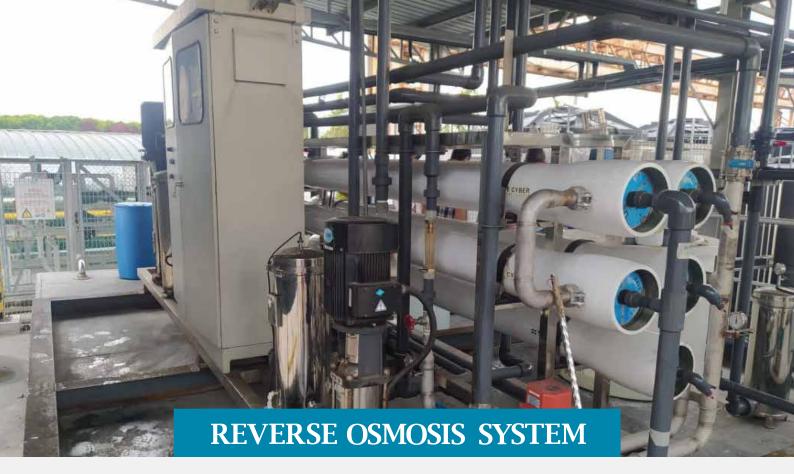

# RO SYSTEM C/W CIP SYSTEM

# STANDARD FEATURE

Range: 5,000 LPH to 100,000 LPH

**3 RO Pre-Treatment Dosing System** 

**Multi Cartridge Filter** 

**High Pressure Feed Pump** 

Thin Film Nanocomposite (TFN) RO Membrane

**FRP RO Membrane Housing** 

**High & Low Pressure Switches** 

**Rotameter & Pressure Gauges** 

**RO Program Controller c/w Conductivity / TDS Meter** 

Clean In Place (CIP) System, which consist of Multistage Pump,

Multi Cartridge Filter & CIP Tank