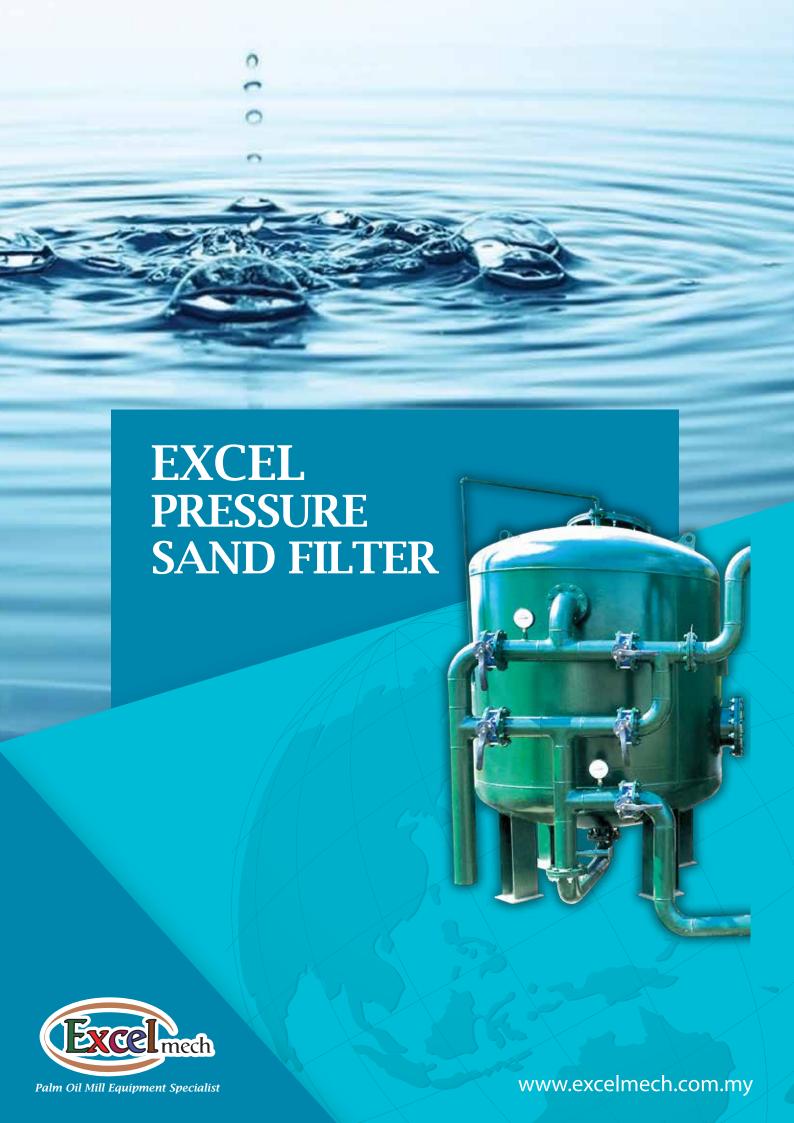

### MAIN FEATURES

**Pressure Sand filters** are used for water purification at water treatment plant in Palm Oil Mill and also for others industry.

### **SPECIFICATION**

- Designed and fabricated to ASME code for Unfired Pressure Vessel.
- Mild Steel or Stainless Steel for shell and dished end.
- Complete with frontal piping and butterfly valves, filter nozzles, multi media sand and gravel.
- Internal surface to be sand blasted to SA2 ½ and painted with 2 coats Epoxy food grade paint.
- Working pressure: 350 kPa to 500 kPa.
- All flanged nozzles to be provided with matching flanges and bolt and nuts.
- Design drawing to be approved by D.O.S.H. Malaysia.
- Well design bottom distribution system c/w quality PP nozzles ensures uniform distribution flow of water through.