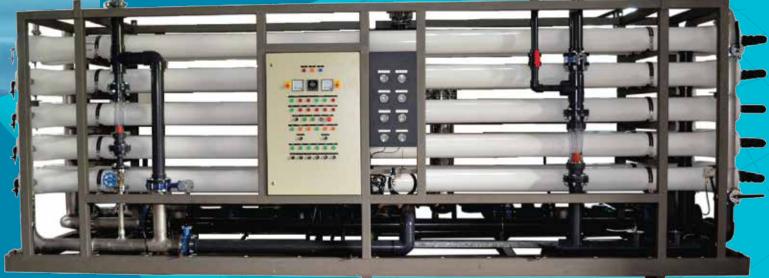

# RO SYSTEM C/W CIP SYSTEM

# STANDARD FEATURE

Range: 5,000 LPH to 100,000 LPH

**3 RO Pre-Treatment Dosing System** 

**Multi Cartridge Filter** 

**High Pressure Feed Pump** 

Thin Film Nanocomposite (TFN) RO Membrane

**FRP RO Membrane Housing** 

**High & Low Pressure Switches** 

**Rotameter & Pressure Gauges** 

**RO Program Controller c/w Conductivity / TDS Meter** 

Clean In Place (CIP) System, which consist of Multistage Pump,

Multi Cartridge Filter & CIP Tank