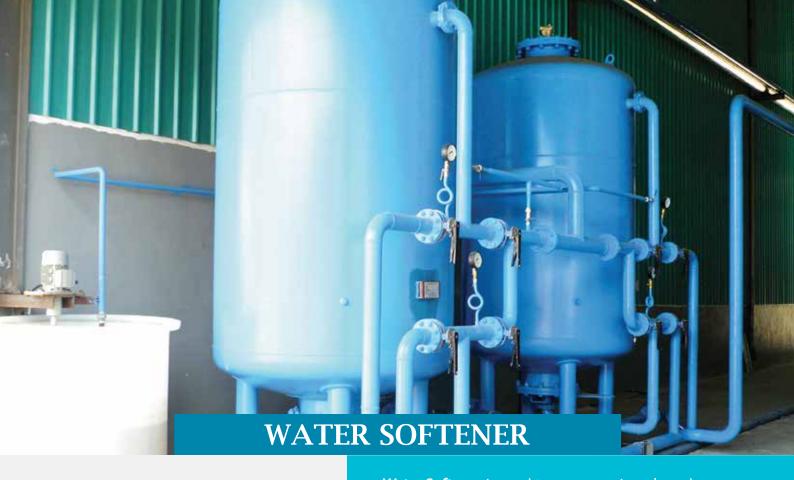

Water Softener is used to remove minerals such as calcium, magnesium, and certain other metal captions in hard water. Reducing the tendency of scale being formed in equipment such as Boiler, pipelines, and engine jackets.

## **DESCRIPTION**

- Designed and fabricated to ASME code for Unfired Pressure Vessel.
- Mild steel and stainless steel for shell and dished end.
- Complete with frontal piping and butterfly valves, filter nozzles, resin.
- Internal surface to be sand blasted to SA2 ½ and painted with 2 coats Epoxy food grade paint.
- Working pressure: 350 kPa to 500 kPa.
- All flanged nozzles to be provided with matching Flanges and bolt and nuts.
- Design drawing to be approved by D.O.S.H. Malaysia.
- Well design bottom distribution system c/w quality PP nozzles ensures uniform distribution flow of water through the resin bed.