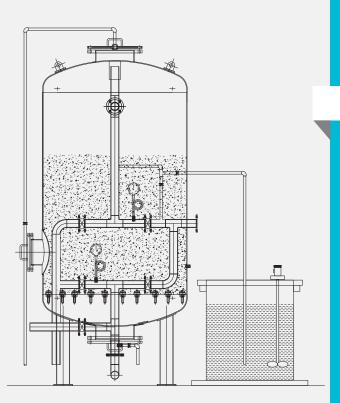

## **DESCRIPTION**

- Designed and fabricated to ASME code for Unfired Pressure Vessel.
- Mild steel and stainless steel for shell and dished end.
- Complete with frontal piping and butterfly valves, filter nozzles, resin.
- Internal surface to be sand blasted to SA2 ½ and painted with 2 coats Epoxy food grade paint.
- Working pressure: 350 kPa to 500 kPa.
- All flanged nozzles to be provided with matching Flanges and bolt and nuts.
- Design drawing to be approved by D.O.S.H. Malaysia.
- Well design bottom distribution system c/w quality PP nozzles ensures uniform distribution flow of water through the resin bed.

#### **Nozzles:**

- 1. Manhole
- 2. Sight glass
- 3. Water outlet
- 4. Water inlet
- 5. Ejector connection
- 6. Vapour Outlet
- 7. Vacuum Gauge
- 8. Level Gauge

For further information, please contact sales office, or: