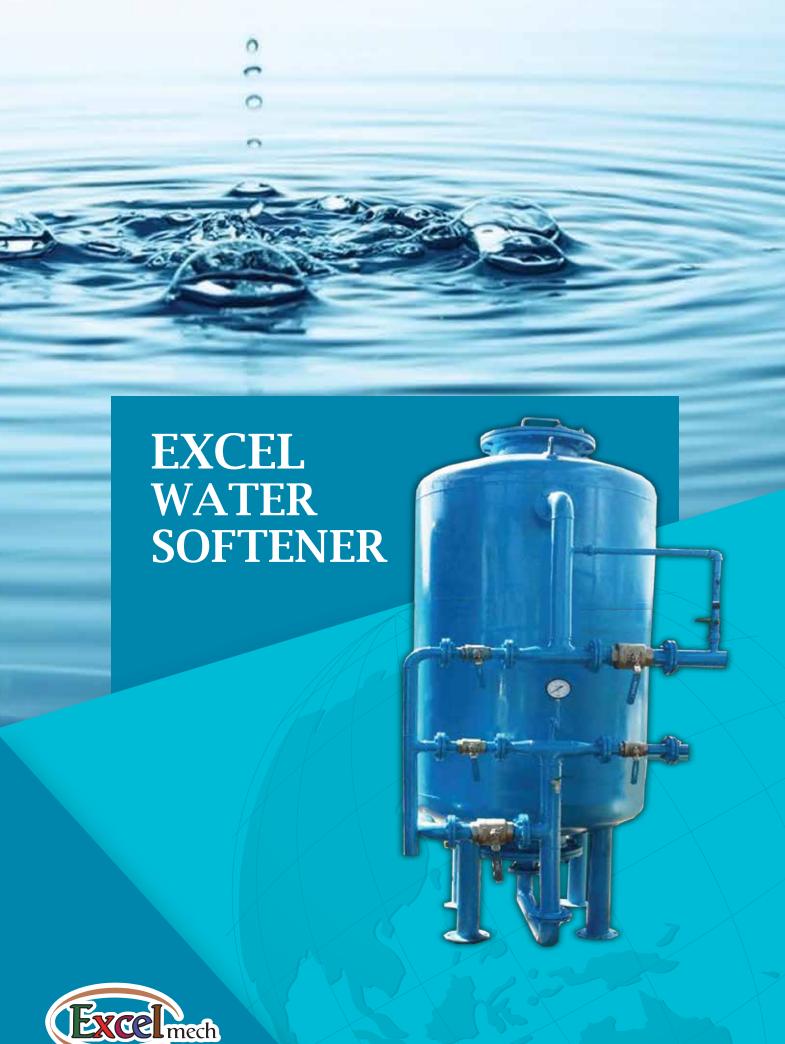

Water Softener is used to remove minerals such as calcium, magnesium, and certain other metal captions in hard water. Reducing the tendency of scale being formed in equipment such as Boiler, pipelines, and engine jackets.

## **DESCRIPTION**

- Designed and fabricated to ASME code for Unfired Pressure Vessel.
- Mild steel and stainless steel for shell and dished end.
- Complete with frontal piping and butterfly valves, filter nozzles, resin.
- Internal surface to be sand blasted to SA2 ½ and painted with 2 coats Epoxy food grade paint.
- Working pressure: 350 kPa to 500 kPa.
- All flanged nozzles to be provided with matching Flanges and bolt and nuts.
- Design drawing to be approved by D.O.S.H. Malaysia.
- Well design bottom distribution system c/w quality PP nozzles ensures uniform distribution flow of water through the resin bed.