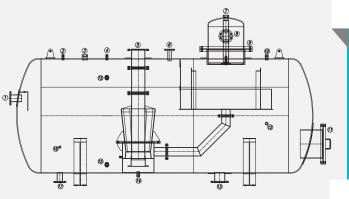

# **SPECIFICATION**

Design Code : Working Pressure : Design Pressure : HT Pressure : Medium of Service :

Joint Efficiency

Capacity

: ASME SECT. VIII DIV 1

: Vacuum : Vacuum : 130 kPa : Hot Water

: Shell 0.7 (Table UW-12)

Conical Head 0.7 (Table UW-12)

: Range from 5 tons to 40 tons

# **DESCRIPTION**

#### **Nozzles:**

- 1. Manhole
- 2. Sight glass
- 3. Water outlet
- 4. Water inlet
- 5. Ejector connection
- 6. Vapour Outlet
- 7. Vacuum Gauge
- 8. Level Gauge

For further information, please contact sales office, or: