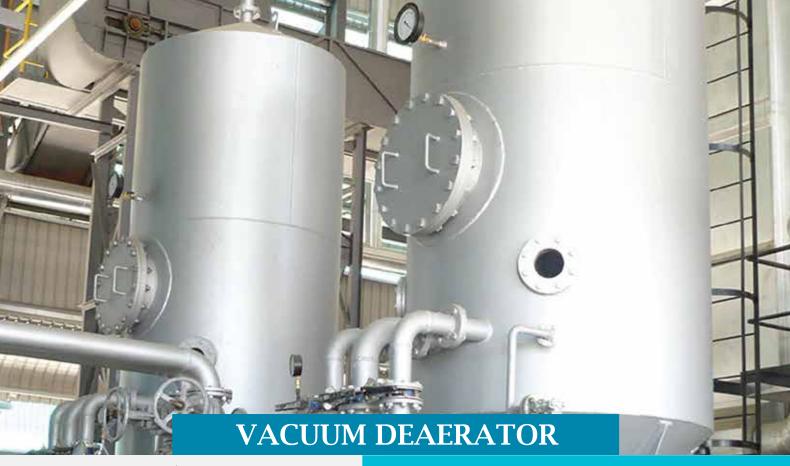

# **SPECIFICATION**

Design Code : ASME Section VIII Div. 1

Design Pressure : 350 kPaG Design Temperature : 150 ℃

Medium of Service : Hot Water and Steam Construction Material : Stainless Steel & Mild Steel

Capacity : Range from 10 tons/hr to 60 tons/hr

### PACKAGE INCLUDES

- Modulating Water Control Valve Station
- Thermal Deaerator Feed Pump Station
- Pressure Reducing Valve (PRV) Station
- Thermal Deaerator Control Systems c/w TAIE PID Controller, Electric Motor Starter, MCB, Relays, Terminal Blocks Push Buttons, Selector Switches, Indicator Light, AVR, Beacon Light and Siren.
- Water Level Chamber c/w level indicator and probe type Level Transmitter
- Temperature Gauge, Pressure Gauge, Vacuum Breaker and Safety Relief Valve
- Thermal Deaerator support structure and platform.