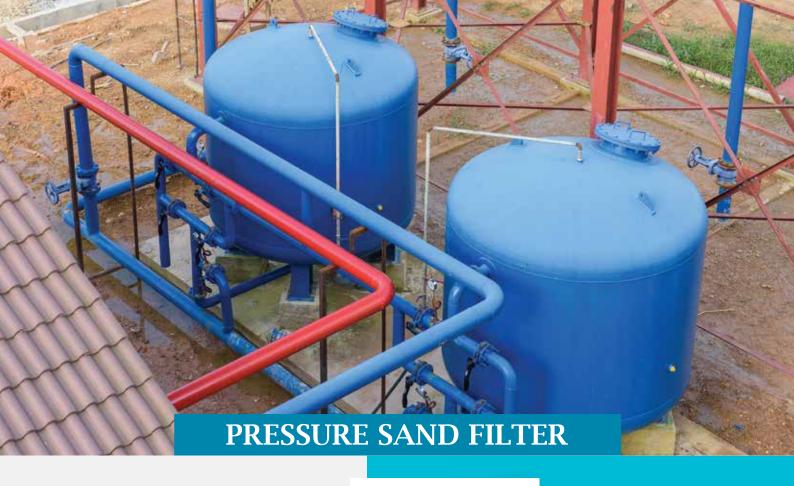

### MAIN FEATURES

**Pressure Sand filters** are used for water purification at water treatment plant in Palm Oil Mill and also for others industry.

### **SPECIFICATION**

- Designed and fabricated to ASME code for Unfired Pressure Vessel.
- Mild Steel or Stainless Steel for shell and dished end.
- Complete with frontal piping and butterfly valves, filter nozzles, multi media sand and gravel.
- Internal surface to be sand blasted to SA2 ½ and painted with 2 coats Epoxy food grade paint.
- Working pressure: 350 kPa to 500 kPa.
- All flanged nozzles to be provided with matching flanges and bolt and nuts.
- Design drawing to be approved by D.O.S.H. Malaysia.
- Well design bottom distribution system c/w quality PP nozzles ensures uniform distribution flow of water through.