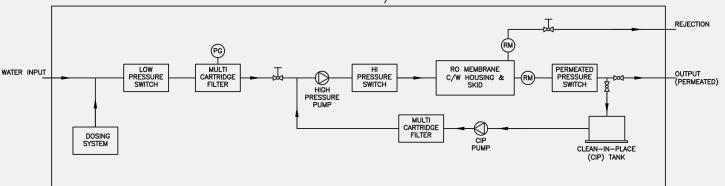

# RO SYSTEM C/W CIP SYSTEM

# STANDARD FEATURE

Range: 5,000 LPH to 100,000 LPH

**3 RO Pre-Treatment Dosing System** 

**Multi Cartridge Filter** 

**High Pressure Feed Pump** 

Thin Film Nanocomposite (TFN) RO Membrane

**FRP RO Membrane Housing** 

**High & Low Pressure Switches** 

**Rotameter & Pressure Gauges** 

**RO Program Controller c/w Conductivity / TDS Meter** 

Clean In Place (CIP) System, which consist of Multistage Pump,

Multi Cartridge Filter & CIP Tank