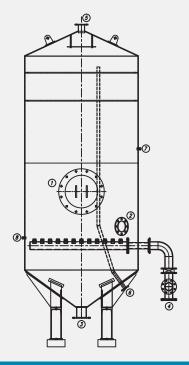

#### **Nozzles:**

- 1. Manhole
- 2. Sight glass
- 3. Water outlet
- 4. Water inlet
- 5. Ejector connection
- 6. Vapour Outlet
- 7. Vacuum Gauge
- 8. Level Gauge

For further information, please contact sales office, or: