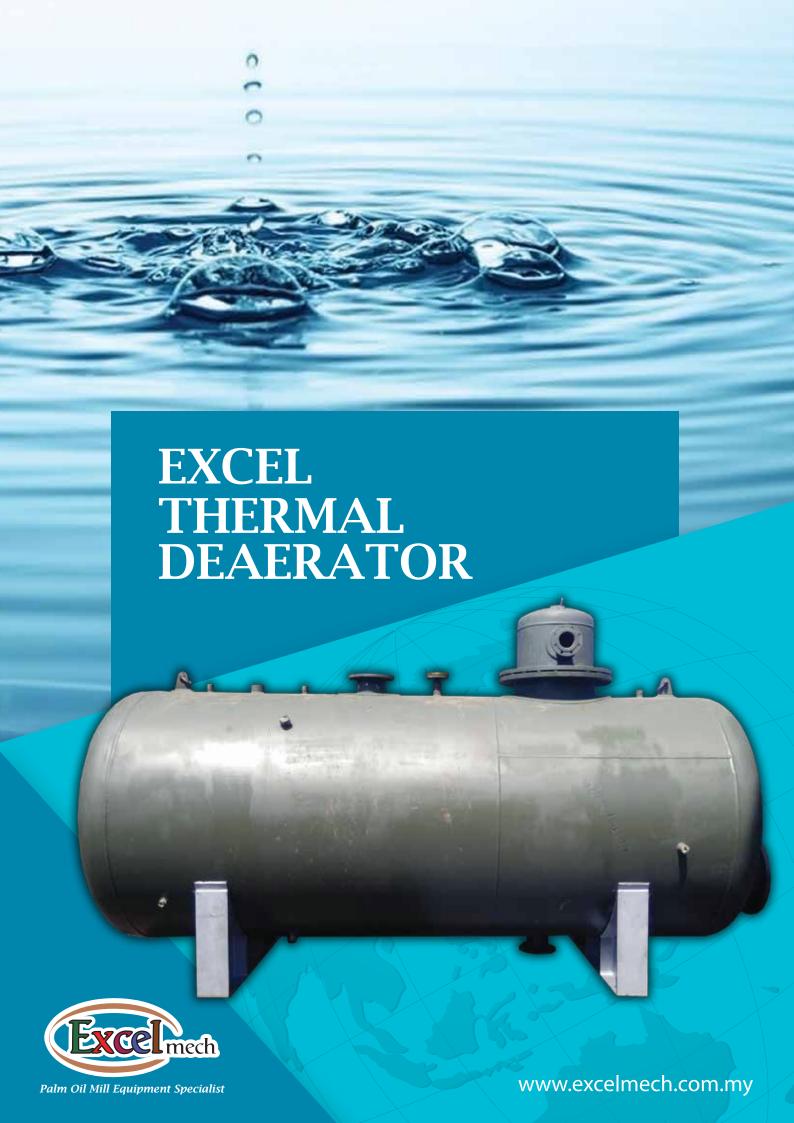

## **SPECIFICATION**

Design Code : ASME Section VIII Div. 1

Design Pressure : 350 kPaG Design Temperature : 150 ℃

Medium of Service : Hot Water and Steam Construction Material : Stainless Steel & Mild Steel

Capacity : Range from 10 tons/hr to 60 tons/hr