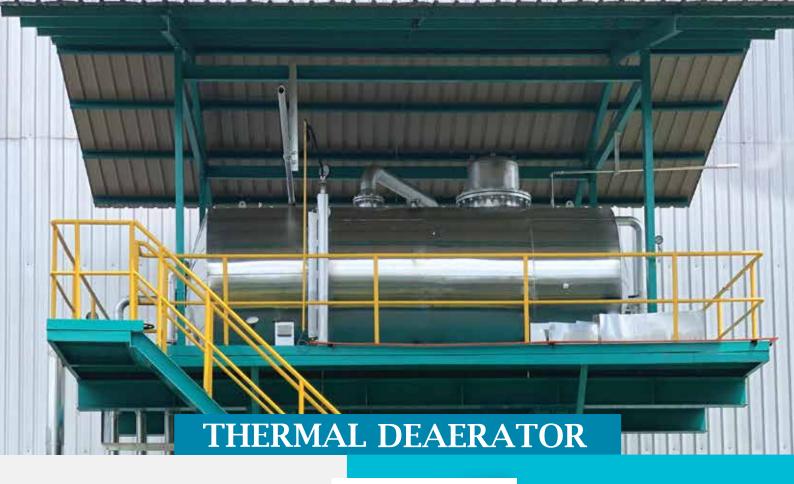

## PACKAGE INCLUDES

- Modulating Water Control Valve Station
- Thermal Deaerator Feed Pump Station
- Pressure Reducing Valve (PRV) Station
- Thermal Deaerator Control Systems c/w TAIE PID Controller, Electric Motor Starter, MCB, Relays, Terminal Blocks Push Buttons, Selector Switches, Indicator Light, AVR, Beacon Light and Siren.
- Water Level Chamber c/w level indicator and probe type Level Transmitter
- Temperature Gauge, Pressure Gauge, Vacuum Breaker and Safety Relief Valve
- Thermal Deaerator support structure and platform.