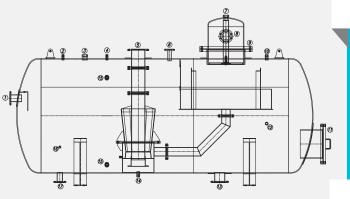

## PACKAGE INCLUDES

- Modulating Water Control Valve Station
- Thermal Deaerator Feed Pump Station
- Pressure Reducing Valve (PRV) Station
- Thermal Deaerator Control Systems c/w TAIE PID Controller, Electric Motor Starter, MCB, Relays, Terminal Blocks Push Buttons, Selector Switches, Indicator Light, AVR, Beacon Light and Siren.
- Water Level Chamber c/w level indicator and probe type Level Transmitter
- Temperature Gauge, Pressure Gauge, Vacuum Breaker and Safety Relief Valve
- Thermal Deaerator support structure and platform.