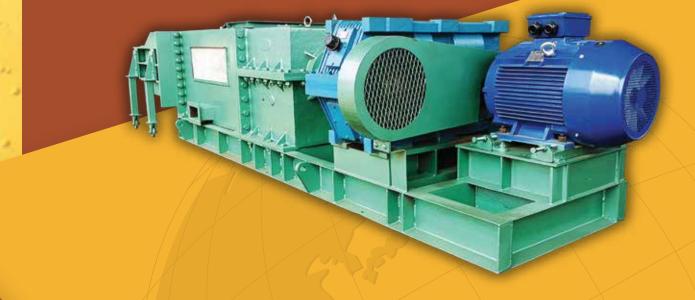

www.excelmech.com.my

| MODEL                             | EXCEL P15         | EXCEL P20         | EXCEL P25         |
|-----------------------------------|-------------------|-------------------|-------------------|
| Туре                              | Double Worm Screw |                   |                   |
| Capacity                          | 15-17 tons FFB/hr | 20-22 tons FFB/hr | 25-27 tons FFB/hr |
| Motor                             | 30kW (40hp)       | 45kW (60hp)       | 45kW (60hp)       |
| Gearbox                           | Helical Gearbox   |                   |                   |
| Running Amp                       | 35-50             | 50-70             | 50-70             |
| Average Oil Loss (Dry Basis)      | 6-8%              |                   |                   |
| Average Nut Breakage              | 8-11%             |                   |                   |
| Pressing Plate / Cone<br>Pressure | 40-60 bar         | 50-70 bar         | 50-70 bar         |