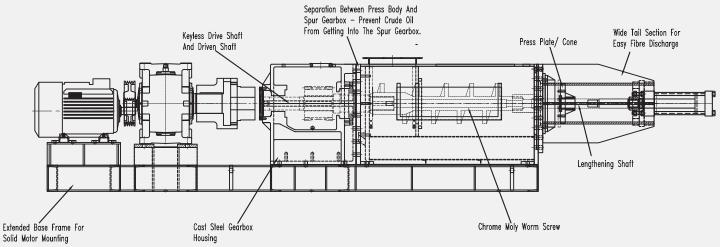

www.excelmech.com.my

| MODEL                             | EXCEL P15         | EXCEL P20         | EXCEL P25         |
|-----------------------------------|-------------------|-------------------|-------------------|
| Туре                              | Double Worm Screw |                   |                   |
| Capacity                          | 15-17 tons FFB/hr | 20-22 tons FFB/hr | 25-27 tons FFB/hr |
| Motor                             | 30kW (40hp)       | 45kW (60hp)       | 45kW (60hp)       |
| Gearbox                           | Helical Gearbox   |                   |                   |
| Running Amp                       | 35-50             | 50-70             | 50-70             |
| Average Oil Loss (Dry Basis)      | 6-8%              |                   |                   |
| Average Nut Breakage              | 8-11%             |                   |                   |
| Pressing Plate / Cone<br>Pressure | 40-60 bar         | 50-70 bar         | 50-70 bar         |