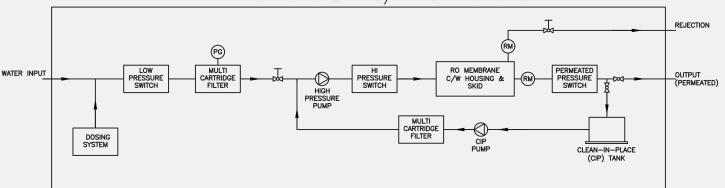

## STANDARD FEATURE

Range: 5,000 LPH to 100,000 LPH

**3 RO Pre-Treatment Dosing System** 

**Multi Cartridge Filter** 

**High Pressure Feed Pump** 

Thin Film Nanocomposite (TFN) RO Membrane

**FRP RO Membrane Housing** 

High & Low Pressure Switches

**Rotameter & Pressure Gauges** 

**RO Program Controller c/w Conductivity / TDS Meter** 

Clean In Place (CIP) System, which consist of Multistage Pump,

Multi Cartridge Filter & CIP Tank