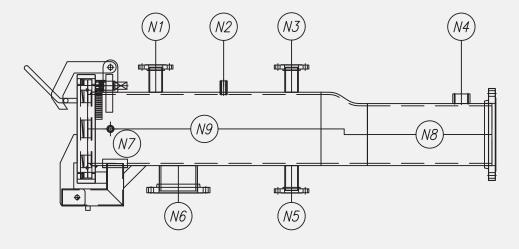

## **SPECIFICATION**

: ASME SECT. VIII DIV 1 : Oil

| NO. | SIZE    | FUNCTION       |
|-----|---------|----------------|
| N1  | 50      | Air Inlet      |
| N2  | 15      | Pressure Gauge |
| N3  | 50      | Air Vent       |
| N4  | 50      | Pig Signaller  |
| N5  | 50      | Drain          |
| N6  | 150     | Bypass         |
| N7  | 15      | Relieve valve  |
| N8  | 250/200 | Pipe outlet    |
| N9  | 300/250 | Pipe inlet     |