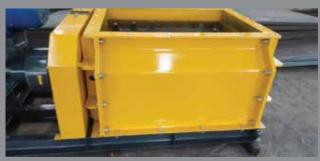

## **INTRODUCTION**

FFB Crusher is used to crush the FFB hard bunches to ease steam penetration during the sterilization process.

It is proven to decrease the percentage of uncooked bunches and helps to increase the efficiency of sterilization process.

## **SPECIFICATIONS**

| MODEL        | EXCEL FFB CRUSHER      |
|--------------|------------------------|
| TYPE         | SINGLE DRIVE           |
| CAPACITY     | 45 TONS FFB/HR         |
| MOTOR        | 37 KW                  |
| GEARBOX      | SEW MC3PLSF04          |
| FINAL SPEED  | 32 RPM & 21 RPM        |
| BEARING      | UCF BEARING, UCFCX20D1 |
| TRANSMISSION | PULLEY AND BELT        |
| MAIN FRAME   | MILD STEEL             |
| BASE FRAME   | MILD STEEL             |