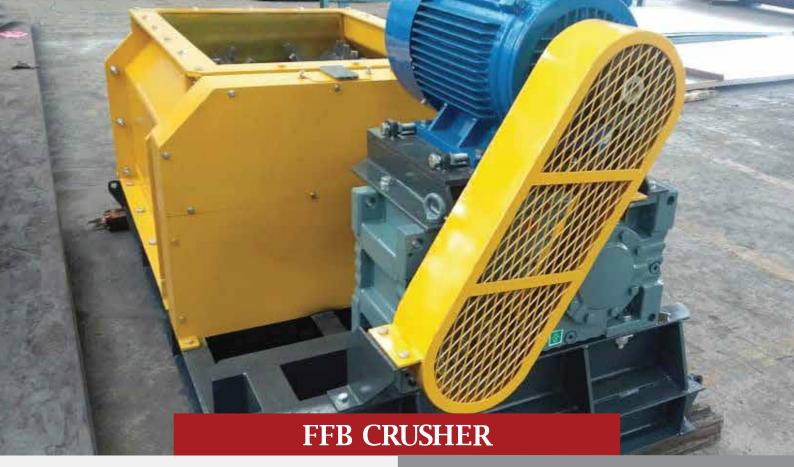

## **INTRODUCTION**

FFB Crusher is used to crush the FFB hard bunches to ease steam penetration during the sterilization process.

It is proven to decrease the percentage of uncooked bunches and helps to increase the efficiency of sterilization process.

## **SPECIFICATIONS**

| MODEL        | EXCEL FFB CRUSHER      |
|--------------|------------------------|
| TYPE         | SINGLE DRIVE           |
| CAPACITY     | 45 TONS FFB/HR         |
| MOTOR        | 37 KW                  |
| GEARBOX      | SEW MC3PLSF04          |
| FINAL SPEED  | 32 RPM & 21 RPM        |
| BEARING      | UCF BEARING, UCFCX20D1 |
| TRANSMISSION | PULLEY AND BELT        |
| MAIN FRAME   | MILD STEEL             |
| BASE FRAME   | MILD STEEL             |