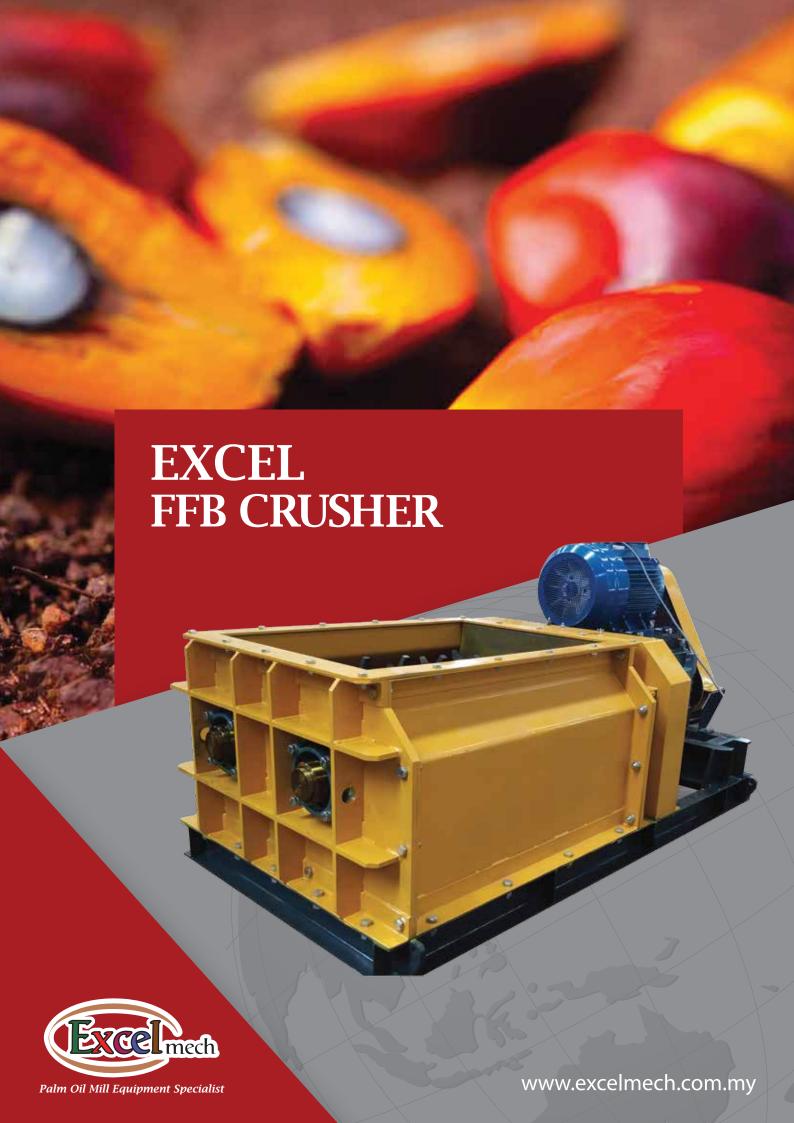

## **INTRODUCTION**

FFB Crusher is used to crush the FFB hard bunches to ease steam penetration during the sterilization process.

It is proven to decrease the percentage of uncooked bunches and helps to increase the efficiency of sterilization process.

## **SPECIFICATIONS**

| MODEL        | EXCEL FFB CRUSHER      |
|--------------|------------------------|
| TYPE         | SINGLE DRIVE           |
| CAPACITY     | 45 TONS FFB/HR         |
| MOTOR        | 37 KW                  |
| GEARBOX      | SEW MC3PLSF04          |
| FINAL SPEED  | 32 RPM & 21 RPM        |
| BEARING      | UCF BEARING, UCFCX20D1 |
| TRANSMISSION | PULLEY AND BELT        |
| MAIN FRAME   | MILD STEEL             |
| BASE FRAME   | MILD STEEL             |