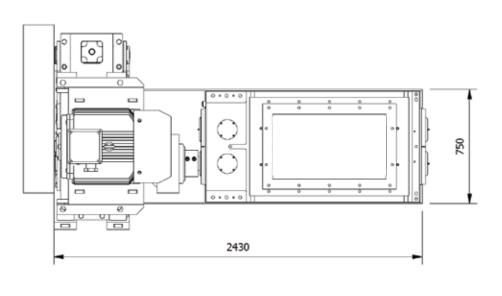

## **EXCEL EFB SHREDDER**

| NA - I-I                 |                        |
|--------------------------|------------------------|
| Model                    | EXCEL EFB SHREDDER 8   |
| Туре                     | Twin Knives            |
| Capacity                 | 7 – 8 Tons EFB/hr      |
| Main Frame               | Cast Steel             |
| Base Frame               | Mild Steel             |
| EFB Cutter               | Hardened Steel Cutter  |
| Shaft                    | ASSAB 705              |
| Bearing                  | SKF / FAG              |
| Gearbox                  | SEW / Sumitomo Paramax |
| Motor                    | 75 hp x 1,480 rpm      |
| Final Speed              | 45 rpm                 |
| Empty Bunch Fibre Length | 50 mm – 125 mm         |