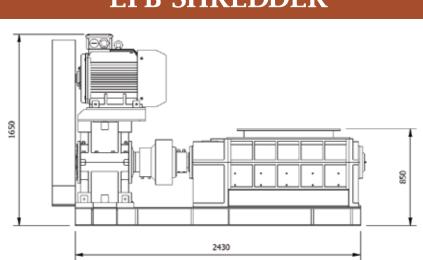

## **EXCEL EFB SHREDDER**

| NA - I-I                 |                        |
|--------------------------|------------------------|
| Model                    | EXCEL EFB SHREDDER 8   |
| Туре                     | Twin Knives            |
| Capacity                 | 7 – 8 Tons EFB/hr      |
| Main Frame               | Cast Steel             |
| Base Frame               | Mild Steel             |
| EFB Cutter               | Hardened Steel Cutter  |
| Shaft                    | ASSAB 705              |
| Bearing                  | SKF / FAG              |
| Gearbox                  | SEW / Sumitomo Paramax |
| Motor                    | 75 hp x 1,480 rpm      |
| Final Speed              | 45 rpm                 |
| Empty Bunch Fibre Length | 50 mm – 125 mm         |