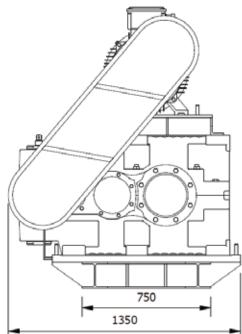

## **EXCEL EFB SHREDDER**

| NA - I-I                 |                        |
|--------------------------|------------------------|
| Model                    | EXCEL EFB SHREDDER 8   |
| Туре                     | Twin Knives            |
| Capacity                 | 7 – 8 Tons EFB/hr      |
| Main Frame               | Cast Steel             |
| Base Frame               | Mild Steel             |
| EFB Cutter               | Hardened Steel Cutter  |
| Shaft                    | ASSAB 705              |
| Bearing                  | SKF / FAG              |
| Gearbox                  | SEW / Sumitomo Paramax |
| Motor                    | 75 hp x 1,480 rpm      |
| Final Speed              | 45 rpm                 |
| Empty Bunch Fibre Length | 50 mm – 125 mm         |