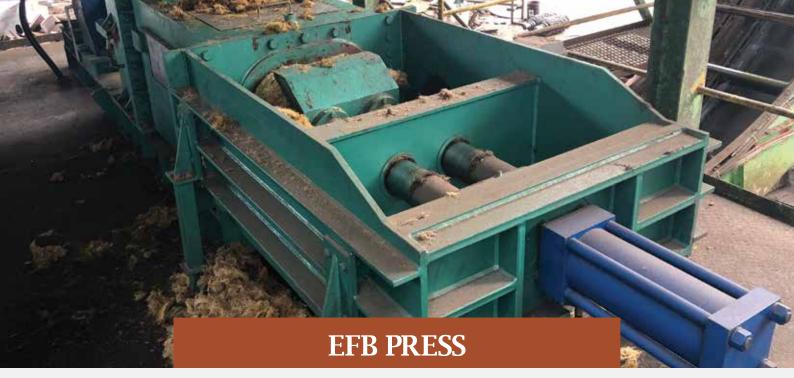

## EXCEL EFB PRESS

Palm Oil Mill Equipment Specialist

www.excelmech.com.my

## **EXCEL EFB PRESS**

| Model               | EXCEL EFB PRESS 8                      |
|---------------------|----------------------------------------|
| Туре                | Twin Screw                             |
| Capacity            | 7 – 8 Tons EFB/hr                      |
| Moisture in EFB     | 45 – 50 %                              |
| Main Frame          | Mild Steel & Cast Iron                 |
| Base Frame          | Mild Steel                             |
| EFB Press Screw     | Manganese steel screw with hard facing |
| EFB Press Cage      | Mild steel c/w reinforcement rings     |
| Shaft               | ASSAB 705                              |
| Bearing             | SKF / FAG / NTN                        |
| Gearbox             | SEW / Sumitomo Paramax / Benzler       |
| Motor               | 60 HP x 1,450 rpm                      |
| Final Speed         | 24 rpm                                 |
| Oil Extraction Rate | 0.1 – 0.2 % FFB                        |