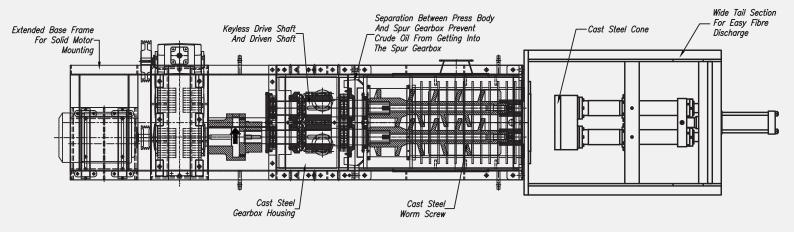

## **EXCEL EFB PRESS**

| Model               | EXCEL EFB PRESS 8                      |
|---------------------|----------------------------------------|
| Туре                | Twin Screw                             |
| Capacity            | 7 – 8 Tons EFB/hr                      |
| Moisture in EFB     | 45 – 50 %                              |
| Main Frame          | Mild Steel & Cast Iron                 |
| Base Frame          | Mild Steel                             |
| EFB Press Screw     | Manganese steel screw with hard facing |
| EFB Press Cage      | Mild steel c/w reinforcement rings     |
| Shaft               | ASSAB 705                              |
| Bearing             | SKF / FAG / NTN                        |
| Gearbox             | SEW / Sumitomo Paramax / Benzler       |
| Motor               | 60 HP x 1,450 rpm                      |
| Final Speed         | 24 rpm                                 |
| Oil Extraction Rate | 0.1 – 0.2 % FFB                        |