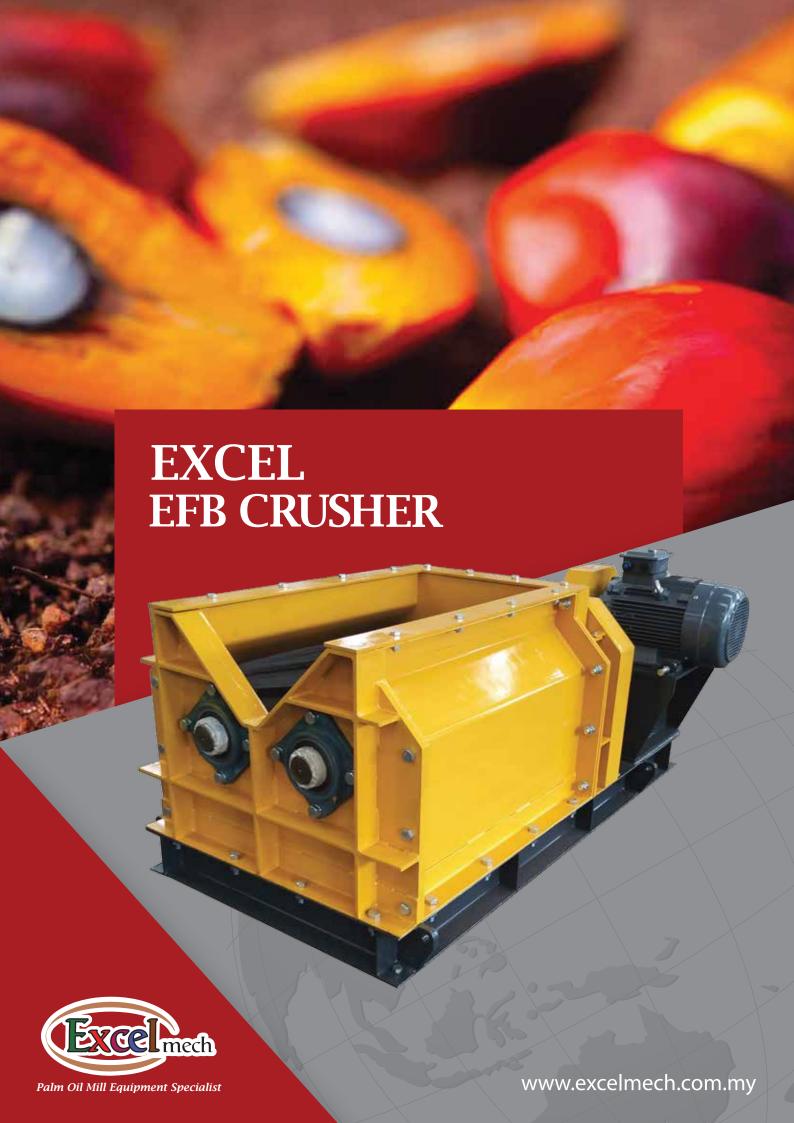

## **INTRODUCTION**

EFB Crusher is used to crush the unstripped hard bunches to loosen the bunches thus ease the separation of the fruits from the bunches during the threshing process.

## **SPECIFICATIONS**

| MODEL        | EXCEL EFB CRUSHER 50T |
|--------------|-----------------------|
| TYPE         | SINGLE DRIVE          |
| CAPACITY     | 10 TONS EFB/HR        |
| MOTOR        | 15 kW                 |
| GEARBOX      | PREMIUM WORM GEARBOX  |
|              | U800                  |
| FINAL SPEED  | 35 RPM & 25 RPM       |
| TRANSMISSION | PULLEY AND BELT       |
| MAIN FRAME   | MILD STEEL            |
| BASE FRAME   | MILD STEEL            |

| MODEL        | EXCEL EFB CRUSHER 60T |
|--------------|-----------------------|
| TYPE         | SINGLE DRIVE          |
| CAPACITY     | 12 TONS EFB/HR        |
| GEARMOTOR    | APEX GEARMOTOR 22 KW  |
| FINAL SPEED  | 35 RPM & 25 RPM       |
| TRANSMISSION | GEARMOTOR TYPE        |
| MAIN FRAME   | MILD STEEL            |
| BASE FRAME   | MILD STEEL            |