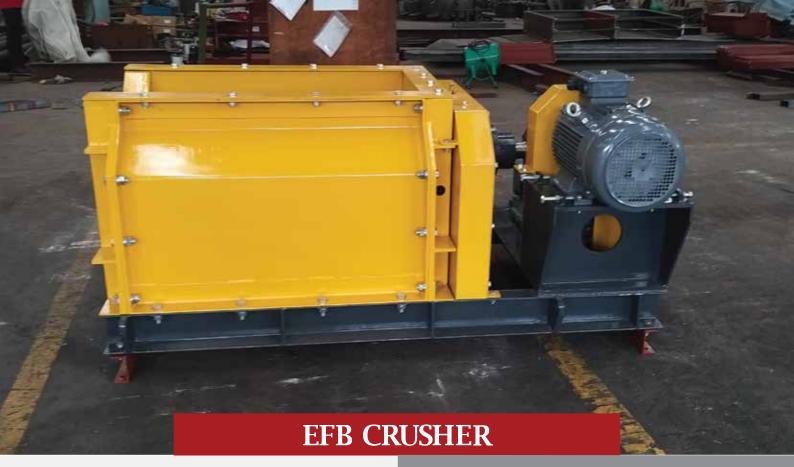

## **INTRODUCTION**

EFB Crusher is used to crush the unstripped hard bunches to loosen the bunches thus ease the separation of the fruits from the bunches during the threshing process.

## **SPECIFICATIONS**

| MODEL        | EXCEL EFB CRUSHER 50T |
|--------------|-----------------------|
| TYPE         | SINGLE DRIVE          |
| CAPACITY     | 10 TONS EFB/HR        |
| MOTOR        | 15 kW                 |
| GEARBOX      | PREMIUM WORM GEARBOX  |
|              | U800                  |
| FINAL SPEED  | 35 RPM & 25 RPM       |
| TRANSMISSION | PULLEY AND BELT       |
| MAIN FRAME   | MILD STEEL            |
| BASE FRAME   | MILD STEEL            |

| MODEL        | EXCEL EFB CRUSHER 60T |
|--------------|-----------------------|
| TYPE         | SINGLE DRIVE          |
| CAPACITY     | 12 TONS EFB/HR        |
| GEARMOTOR    | APEX GEARMOTOR 22 KW  |
| FINAL SPEED  | 35 RPM & 25 RPM       |
| TRANSMISSION | GEARMOTOR TYPE        |
| MAIN FRAME   | MILD STEEL            |
| BASE FRAME   | MILD STEEL            |