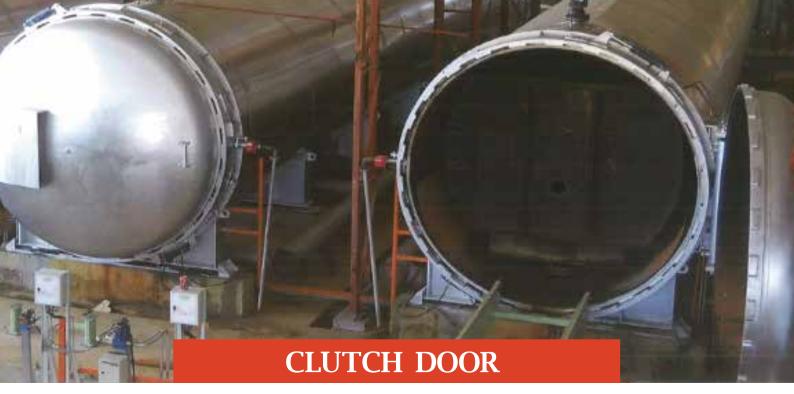

## **SPECIFICATION**

| Model                  | Excel 09, Excel 10, Excel 12, Excel 15, Excel 17 - Excel 32 |
|------------------------|-------------------------------------------------------------|
| Diameter (mm)          | 900, 1,000, 1,200, 1,500, 1,700, 2,100, 2,700, 3,200        |
| Туре                   | Rapid Opening or Closing Rotating Clutch Type               |
| Dished End Material    | Boiler Plate SA.516 Gr. 70 / Mild Steel / Stainless Steel   |
| Shell Plate / Neck     | Boiler Plate SA.516 Gr. 70 / Mild Steel / Stainless Steel   |
| Dished End Liner       | Stainless Steel 304 / Mild Steel                            |
| Lock Ring              | Boiler Plate SA.516 Gr. 70                                  |
| Dished / Shell Flanges | Boiler Plate SA.516 Gr. 70                                  |
| Design Pressure        | 50 – 200 psig / 350 – 1,380 kPag                            |
| Design Approval & HT   | D.O.S.H Malaysia / Third Party Authority                    |
| Radiography Test       | 100% on Lock Ring, Dished End Flange and Shell Flange       |