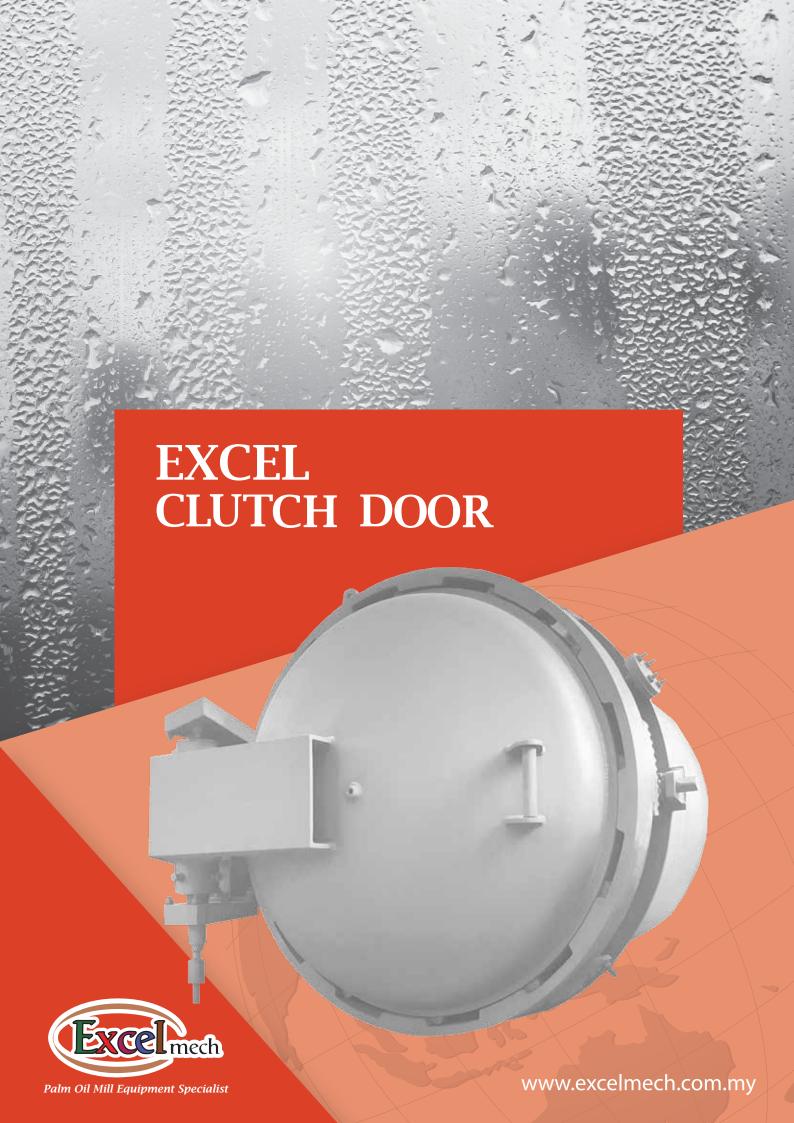

## **SPECIFICATION**

| Model                  | Excel 09, Excel 10, Excel 12, Excel 15, Excel 17 - Excel 32 |
|------------------------|-------------------------------------------------------------|
| Diameter (mm)          | 900, 1,000, 1,200, 1,500, 1,700, 2,100, 2,700, 3,200        |
| Туре                   | Rapid Opening or Closing Rotating Clutch Type               |
| Dished End Material    | Boiler Plate SA.516 Gr. 70 / Mild Steel / Stainless Steel   |
| Shell Plate / Neck     | Boiler Plate SA.516 Gr. 70 / Mild Steel / Stainless Steel   |
| Dished End Liner       | Stainless Steel 304 / Mild Steel                            |
| Lock Ring              | Boiler Plate SA.516 Gr. 70                                  |
| Dished / Shell Flanges | Boiler Plate SA.516 Gr. 70                                  |
| Design Pressure        | 50 – 200 psig / 350 – 1,380 kPag                            |
| Design Approval & HT   | D.O.S.H Malaysia / Third Party Authority                    |
| Radiography Test       | 100% on Lock Ring, Dished End Flange and Shell Flange       |