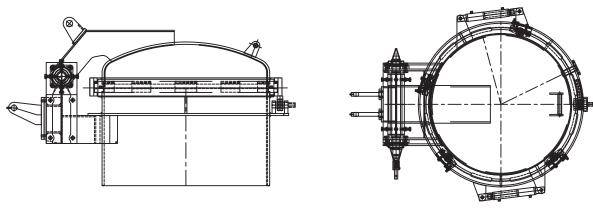

## **SPECIFICATION**

| Model                  | Excel 09, Excel 10, Excel 12, Excel 15, Excel 17 - Excel 32 |
|------------------------|-------------------------------------------------------------|
| Diameter (mm)          | 900, 1,000, 1,200, 1,500, 1,700, 2,100, 2,700, 3,200        |
| Туре                   | Rapid Opening or Closing Rotating Clutch Type               |
| Dished End Material    | Boiler Plate SA.516 Gr. 70 / Mild Steel / Stainless Steel   |
| Shell Plate / Neck     | Boiler Plate SA.516 Gr. 70 / Mild Steel / Stainless Steel   |
| Dished End Liner       | Stainless Steel 304 / Mild Steel                            |
| Lock Ring              | Boiler Plate SA.516 Gr. 70                                  |
| Dished / Shell Flanges | Boiler Plate SA.516 Gr. 70                                  |
| Design Pressure        | 50 – 200 psig / 350 – 1,380 kPag                            |
| Design Approval & HT   | D.O.S.H Malaysia / Third Party Authority                    |
| Radiography Test       | 100% on Lock Ring, Dished End Flange and Shell Flange       |